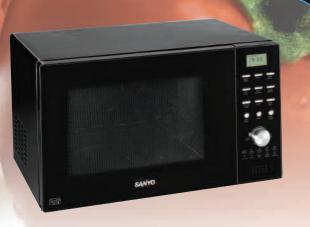

### EM-SL60C <a>♠</a> <a>♠</a> <a>♠</a> <a>♠</a>

- 25 Litres (0.9 cu ft)
- ■900W Microwave Power
- 1000W Grill
- 1400W Convection Oven
- Stainless Steel Interior/Exterior
- 10 Power Levels

- ■7 Auto Menus
- 95 min. Digital Timer
- 2 Combined Grill/Convection
- ☐ Child Lock
- External: 510 x 470 x 305 mm
- Internal: 328 x 368 x 206 mm